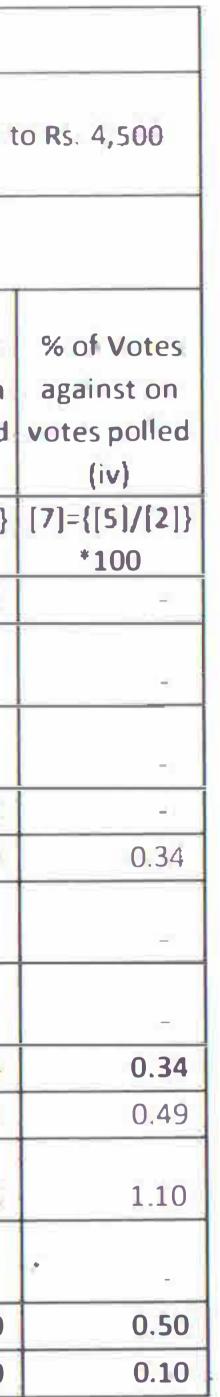

| agenda/resolution?      |                                                |                                      |                                    | 21.12.27.1.12.2                                          |                                         |                                      |                                                    |         |
|-------------------------|------------------------------------------------|--------------------------------------|------------------------------------|----------------------------------------------------------|-----------------------------------------|--------------------------------------|----------------------------------------------------|---------|
| Category                | Mode of Voting                                 | No. of shares<br>held (i), (iii) (v) | No. of votes<br>polled<br>(i), (v) | % of Votes<br>Polled on<br>outstanding<br>shares<br>(iv) | No. of Votes –<br>in favour<br>(i), (v) | No. of Votes<br>–Against<br>(i), (v) | % of Votes<br>in favour on<br>votes polled<br>(iv) | a<br>vc |
|                         |                                                | [1]                                  | [2]                                | [3]={[2]/[1]}<br>*100                                    | [4]                                     | [5]                                  | [6]={[4]/[2]}<br>*100                              |         |
|                         | Remote E-Voting                                |                                      | 486960942                          | 100.00                                                   | 486960942                               | -                                    | 100.00                                             |         |
| Promoter and Promoter   | Poll (E-voting at AGM)                         | 486960942                            | -                                  | -                                                        | -                                       | 171                                  | R                                                  |         |
| Group                   | Postal Ballot (if applicable)                  |                                      |                                    | -                                                        |                                         | -                                    | -                                                  |         |
|                         | Total                                          |                                      | 486960942                          | 100.00                                                   | 486960942                               | 1.                                   | 100.00                                             |         |
|                         | Remote E-Voting                                |                                      | 189329693                          | 79.64                                                    | 188689161                               | 640532                               | 99.66                                              |         |
| Public Institutions     | Poll (E-voting at<br>AGM)<br>Postal Ballot (if | 237720744                            | -                                  | -                                                        | -                                       | -                                    | -                                                  |         |
|                         | applicable)                                    |                                      |                                    | -                                                        | -                                       | -                                    | -                                                  |         |
|                         | Total                                          |                                      | 189329693                          | 79.64                                                    | 188689161                               | 640532                               | 99.66                                              |         |
|                         | Remote E-Voting                                |                                      | 1579297                            | 1.76                                                     | 1575400                                 | 3897                                 | 99.75                                              |         |
| Public Non Institutions | Poll (E-voting at AGM)                         | 89962983                             | 9944                               | 0.01                                                     | 9894                                    | 50                                   | 99.50                                              |         |
|                         | Postal Ballot (if applicable)                  |                                      |                                    | T                                                        |                                         | -                                    | -                                                  |         |
|                         | Total                                          | r i                                  | 1589241                            | 1.77                                                     | 1585294                                 | 3947                                 | 99.75                                              |         |
| Total                   |                                                | 814644669                            | 677879876                          | 83.21                                                    | 677235397                               | 644479                               | 99.90                                              |         |

(v) Rounded-off to the nearest full number, wherever necessary.

| 5 Four                                          |  |
|-------------------------------------------------|--|
|                                                 |  |
| % of Votes<br>against on<br>otes polled<br>(iv) |  |
| 7]={[5]/[2]}<br>*100                            |  |
|                                                 |  |
| -                                               |  |
| -                                               |  |
| -                                               |  |
| 0.34                                            |  |
| -                                               |  |
| -                                               |  |
| -                                               |  |
| 0.25                                            |  |
| 0.50                                            |  |
| •                                               |  |
| 0.25                                            |  |
| 0.10                                            |  |