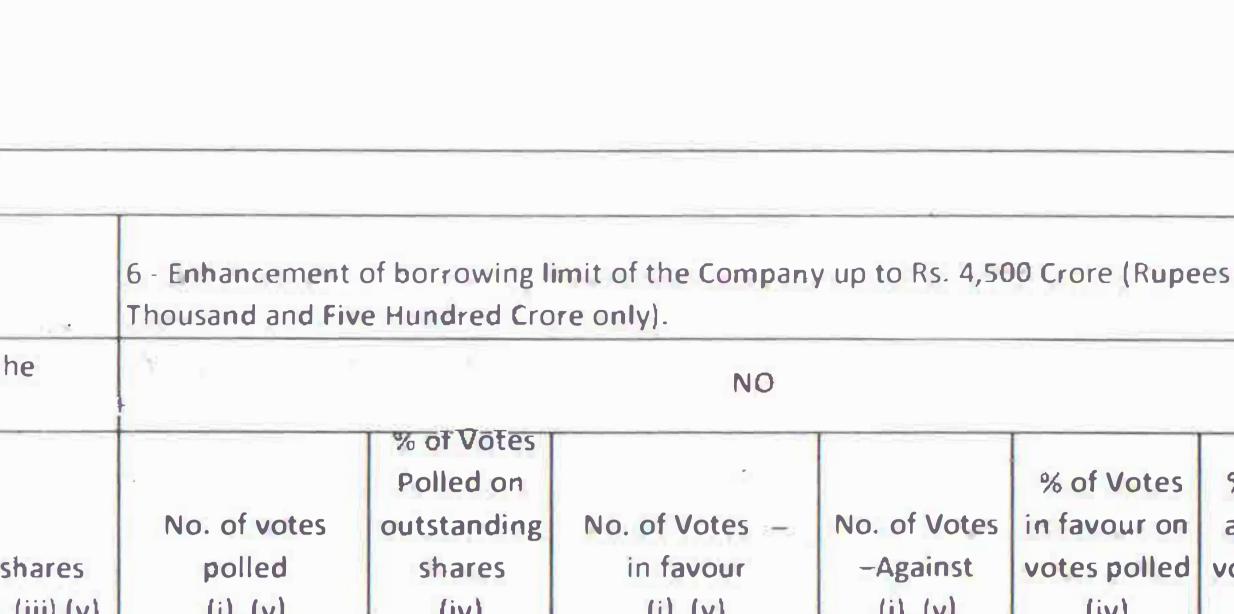

IP BHA COMP DIYA Z G SECRET ARIES

ontinuation

Sh

| Total                   |                                      | 814644669          | 677878259                                   | 83.21         | 677229830           | 648429       | 99.90         |   |
|-------------------------|--------------------------------------|--------------------|---------------------------------------------|---------------|---------------------|--------------|---------------|---|
|                         | Total                                | 1                  | 1587624                                     | 1.76          | 1579727             |              |               |   |
|                         | applicable)                          | 6                  | -                                           |               | -                   | -            | -             |   |
| (ii                     | Postal Ballot (if                    | 89962983           |                                             |               |                     |              |               |   |
| Public Non Institutions |                                      |                    | 9945                                        | 0.01          | 9836                | 109          | 98.90         |   |
|                         | Poll (E-voting at                    |                    |                                             |               |                     |              |               |   |
|                         | Remote E-Voting                      |                    | 1577679                                     | 1             | 1569891             | 7788         | 99.51         | 1 |
|                         | Total                                |                    | 189329693                                   | 79.64         | 188689161           | 640532       | 99.66         | Í |
|                         | applicable)                          |                    | -                                           | -             |                     | -            |               |   |
| Public Institutions     | Postal Ballot (if                    | 237720744          |                                             |               |                     |              |               | t |
|                         | AGM)                                 |                    |                                             | _             |                     | _            |               |   |
|                         | Remote E-Voting<br>Poll (E-voting at | -                  | 103252032                                   | 75.04         | 100003101           |              | 55,00         | ł |
|                         | Total                                |                    | <b>486960942</b><br>189329693               |               | 188689161           | 640532       | 99.66         | ł |
|                         | applicable)                          |                    | 496060043                                   | 100.00        | 486960942           |              | 100.00        | 1 |
| Promoter Group          | Postal Ballot (if                    | 486960942          |                                             |               |                     |              |               |   |
| Promoter and            | AGM)                                 |                    |                                             | · · ·         | -                   |              |               | 1 |
|                         | Poll (E-voting at                    |                    |                                             |               |                     |              |               |   |
|                         | Remote E-Voting                      |                    | 486960942                                   | 100.00        | 486960942           | -            | 100.00        |   |
|                         |                                      |                    |                                             | *100          |                     |              | *100          | 1 |
|                         |                                      | [1]                | [2]                                         | [3]={[2]/[1]} | [4]                 | [5]          | [6]={[4]/[2]} |   |
|                         |                                      | (i), (iii) (v)     | (i), (v)                                    | (iv)          | (i), (v)            | (i), (v)     | (iv)          |   |
|                         |                                      | No. of shares held | No. of votes polled                         | shares        | in favour           | –Against     | votes poiled  |   |
|                         |                                      |                    |                                             | outstanding   | No. of Votes –      | No. of Votes | in favour on  |   |
| Category                | Mode of Voting                       |                    |                                             | Polled on     | 175                 |              | % of Votes    |   |
| agenda/resolution?      |                                      | T                  |                                             | % of Votes    |                     |              |               | Г |
| Whether promoter/ pro   | omoter group are int                 | erested in the     | 7                                           |               | NO                  |              |               |   |
| Resolution Required : ( |                                      |                    | Crore (Rupees Four                          | Inousano ano  | rive Hulldred Crore | Unity].      |               | T |
|                         |                                      |                    | 7 - Creation of charg<br>Crore (Rupees Four |               |                     |              | company up    |   |
|                         |                                      |                    | 7 Cursting of shares                        |               |                     |              |               |   |