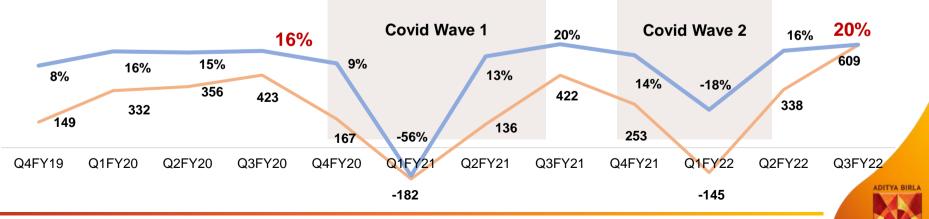

n                             | -14                         | 24            | -5            |                             |               |               |  |
| ABFRL                                   | 1118                        | 390           | 777           | 16.1%                       | 11.5%         | 13.8%         |  |
| Ethnic Subsidiaries                     | -7                          | -15           | 25            | -22.8%                      | -49.7%        | 11.6%         |  |
| ABFRL Consolidated                      | 1110                        | 375           | 802           | 16.0%                       | 10.9%         | 13.7%         |  |



### New highs being created

Testimony to our strong brand portfolio and resilient business model



**EBITDA / EBITDA %** 



FASHION & RETAIL

# Performance of Key Portfolios

Jelle Helle

#### Distribution Network

Market Update

Q3 Highlights

Performance of Key Portfolios

Company Financials

ADITYA BIRLA

# Lifestyle

- Outstanding performance driven by strong LTL (34%)
- Accelerated expansion and entry into smaller markets continue

### Pantaloons

- 31% growth over LY, propelled by strong Ecommerce & network expansion
- Highest ever quarterly EBITDA

# Other

- IW business continues with its growth momentum through distribution expansion
- Acceleration in super premium brands along with continued strong profitability

# Ethnic

- Launch of Men's ethnic wear brand "Tasva"
- Marigold Lane starts its EBO journey
- Total ethnic business currently operating at ARR of Rs. 400 Cr.

performance of key portfolios