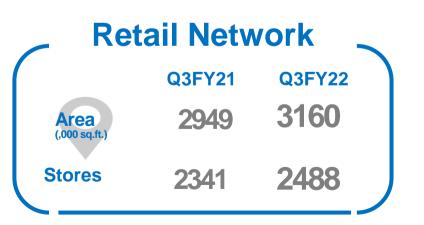

Ұ Allen Solly 🏾



- Consistent strong performance
  - Revenue growth of 55% over LY
- EBITDA grew ~80% over LY
  - Margin expansion by more than 300+ bps
- Category extensions & segment expansion as key growth driver
  - Active line "VH Flex" & Premium casual line "Louis" met with tremendous success
  - AS & VH Women's wear business doubled YoY
  - Successful launch of PE Girls & Boys 3 stores operational
- The small town expansion agenda continues
  - PE Red now available across 400+ stores



### Q3 channel-wise revenue

|           | Q3<br>FY20 | Q3<br>FY21 | Q3<br>FY22 |
|-----------|------------|------------|------------|
| Wholesale | 394        | 144        | 374        |
| Retail    | 642        | 591        | 834        |
| Others    | 259        | 291        | 381        |



#### 30% growth in retail channel over PreCovid, strong recovery in wholesale

- Retail sales grew by 30% over PreCovid
  - Grew 1.4x to Rs. 834 Cr. Vs. Rs.
     591 Cr. LY
  - LTL growth of 34%
- Wholesale business recovered to 95% of the PreCovid level
  - Grew 2.6x to Rs. 374 Cr. (Vs. Rs. 144 Cr. LY)







### performance of key portfolios

pantaloons





## **Pantaloons**

- Delivered NSV of Rs 1066 Cr 31% growth over LY (LTL 21.5%) driven by festive led footfalls
- Differential growth across markets & formats
  - Pantaloons over indexed to malls that had delayed recovery
  - Higher growth experienced across high street and tier 2 and below markets
- Highest ever quarterly EBITDA of Rs 216 Cr
- Launched Premium Women's Ethnic brand "Marigold Lane"
  - Scaled up across 35 pantaloons