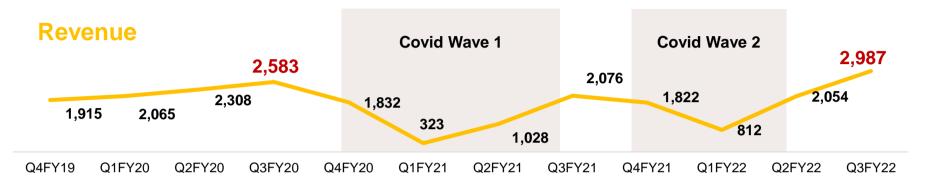

|  |
| Elimination                             | -14                         | 24            | -5            |                             |               |               |  |
| ABFRL                                   | 1118                        | 390           | 777           | 16.1%                       | 11.5%         | 13.8%         |  |
| Ethnic Subsidiaries                     | -7                          | -15           | 25            | -22.8%                      | -49.7%        | 11.6%         |  |
| ABFRL Consolidated                      | 1110                        | 375           | 802           | 16.0%                       | 10.9%         | 13.7%         |  |



### New highs being created

Testimony to our strong brand portfolio and resilient business model



**EBITDA / EBITDA %** 



FASHION & RETAIL

# Performance of Key Portfolios

Jelle Helle

#### Distribution Network

Market Update

Q3 Highlights

Performance of Key Portfolios

Company Financials

ADITYA BIRLA

# Lifestyle

- Outstanding performance driven by strong LTL (34%)
- Accelerated expansion and entry into smaller markets continue

### Pantaloons

- 31% growth over LY, propelled by strong Ecommerce & network expansion
- Highest ever quarterly EBITDA

# Other

- IW business continues with its growth momentum through distribution expansion
- Acceleration in super premium brands along with continued strong profitability

# Ethnic

- Launch of Men's ethnic wear brand "Tasva"
- Marigold Lane starts its EBO journey
- Total ethnic business currently operating at ARR of Rs. 400 Cr.

per