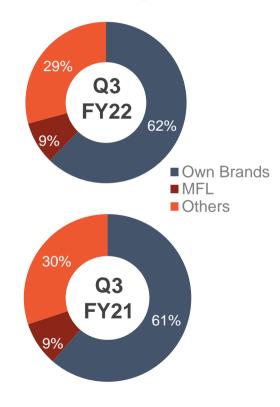

o malls that had delayed recovery
  - Higher growth experienced across high street and tier 2 and below markets
- Highest ever quarterly EBITDA of Rs 216 Cr
- Launched Premium Women's Ethnic brand "Marigold Lane"
  - Scaled up across 35 pantaloons doors
  - First exclusive brand outlet opened in Mumbai



- E-Commerce channel grew by 67% YoY in Q3
  - Re-launched <u>Pantaloons.com</u> with new consumer interface, relevant content & optimized consumer journeys; Business grew 95% YoY
  - Ramped up of Omni-channel; 75% network now Omni enabled
- Accelerated retail expansion with 22 new stores
  - 12 stores opened on 12 consecutive days during festive
  - Continued roll out of New Retail Identity; Renovated 9 stores
  - On track to reach 380 stores by year end









#### **Ownership Mix**





### pantaloons

Strong festive performance



#### First exclusive brand outlet

marigold







ADITYA BIRLA



Performance of key portfolios

## Other Business Segments

Active Athleisure Innerwear Youth Western Wear Super Premium Brands Ethnic Wear





# Van Heusen

#### **Active Athleisure Innerwear**

- Revenue grew to 1.5x over PreCovid level
  - Ecom revenue more than doubled
- On path to profitability at the back of scale economies and operating leverage
- Distribution expansion remains a key focus
  - Exited the quarter with 65 stores
    - 40 additional stores in pipeline for Q4
  - Added more than 1900 trade outlets during the quarter; Now selling across ~25000 trade outlets



Women's athleisure & active wear





# Youth Western Wear

### FOREVER 21

- Back on it's expans