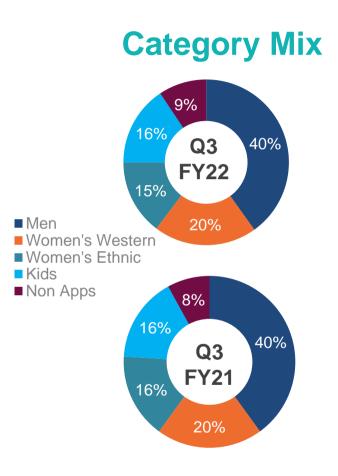

Pantaloons over indexed to malls that had delayed recovery
  - Higher growth experienced across high street and tier 2 and below markets
- Highest ever quarterly EBITDA of Rs 216 Cr
- Launched Premium Women's Ethnic brand "Marigold Lane"
  - Scaled up across 35 pantaloons doors
  - First exclusive brand outlet opened in Mumbai



- E-Commerce channel grew by 67% YoY in Q3
  - Re-launched <u>Pantaloons.com</u> with new consumer interface, relevant content & optimized consumer journeys; Business grew 95% YoY
  - Ramped up of Omni-channel; 75% network now Omni enabled
- Accelerated retail expansion with 22 new stores
  - 12 stores opened on 12 consecutive days during festive
  - Continued roll out of New Retail Identity; Renovated 9 stores
  - On track to reach 380 stores by year end









#### **Ownership Mix**





### pantaloons

Strong festive performance



#### First exclusive brand outlet

marigold







ADITYA BIRLA



Performance of key portfolios

## Other Business Segments

Active Athleisure Innerwear Youth Western Wear Super Premium Brands Ethnic Wear





# Van Heusen

#### **Active Athleisure Innerwear**

- Revenue grew to 1.5x over PreCovid level
  - Ecom revenue more than doubled
- On path to profitability at the back of scale economies and operating leverage
- Distribution expansion remains a key focus
  - Exited the quarter with 65 stores
    - 40 additional stores in pipeline for Q4
  - Added more than 1900 trade outlets during the quarter; Now selling across ~25000 trade outlets



Women's athleisure & active wear





# Youth Western Wear

### FOREVER